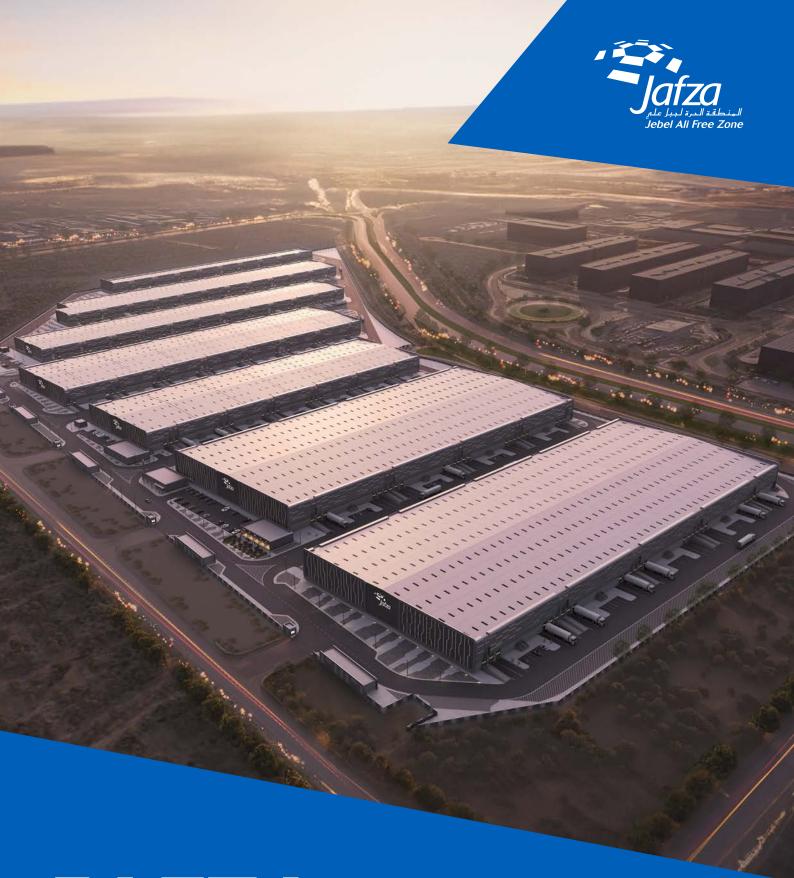

# JAFZA GATEWAY

## Jafza Gateway

#### The next generation of Multi-Tenant Logistics Parks

Jafza's warehousing solutions provide easier access to a world of opportunities and currently enables thousands of companies from 140+ countries to grow their business to new heights. It connects to more than 3.5 billion people by providing unparalleled logistics, storage, and distribution warehousing opening avenues across land, sea, and sky.

Ideal Unit Sizes suitable for logistics, light manufacturing and trading 187 units from 350 sqm to 2,000 sqm Total leasable space 137,000 sqm

Modern specifications

Height, power and floor

capacity suitable for logistics