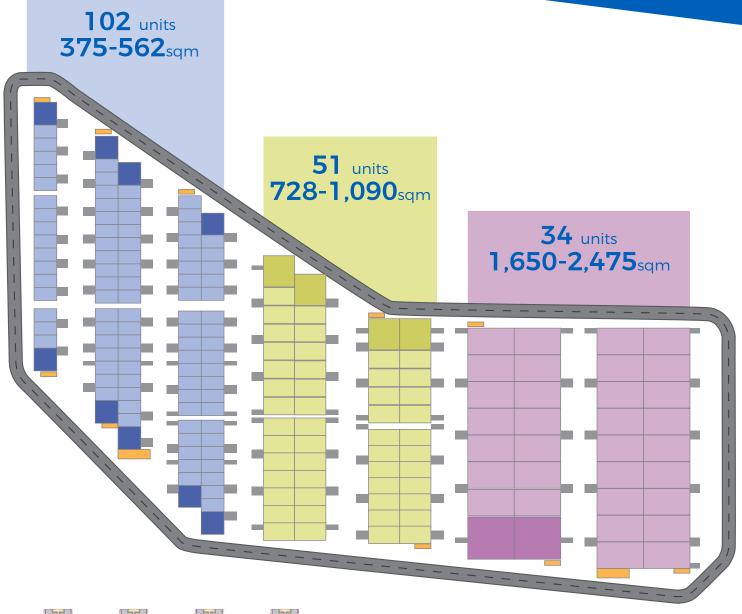

Ideal Unit Sizes suitable for logistics, light manufacturing and trading 187 units from 350 sqm to 2,000 sqm Total leasable space 137,000 sqm

Modern specifications

Height, power and floor

capacity suitable for logistics

## The most versatile offer from Jafza

Our multi-tenant facility offers unparalleled flexibility for businesses of all sizes. With up to 187 modular units, we can customize your space to perfectly match your needs - from small storage units to large-scale logistics operations. Enjoy the freedom to design your ideal layout and easily adapt as your business grows.

## Light weight and strong PIR partitions provide maximum versatility:

- **Adaptable:** combine units to create bespoke spaces within the park.
- Flexible: easily adjusted to fit any layout.
- Multi-use: support diverse activities, from storage to office work.