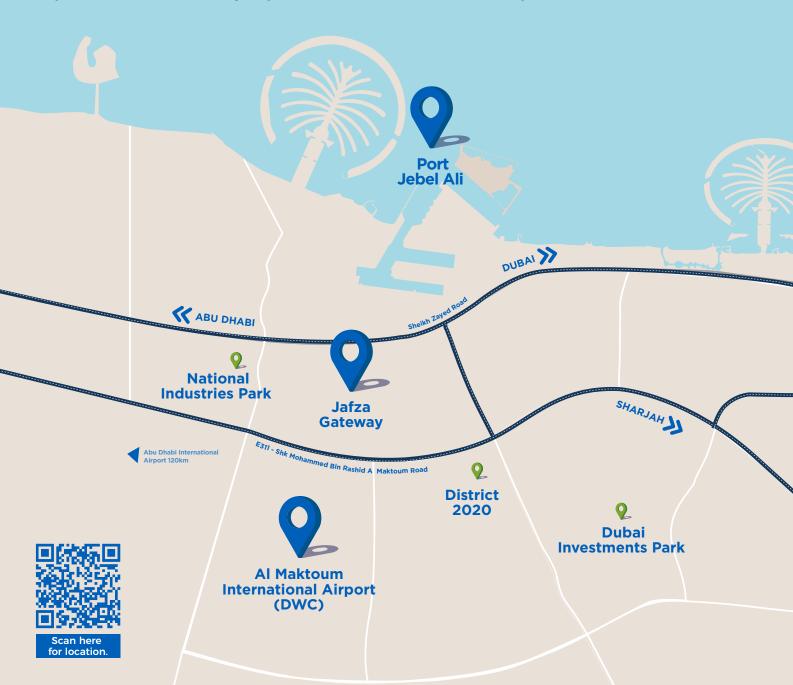

## Outstanding connectivity with easy access

Jafza's proximity to Jebel Ali Port, Al Maktoum International Airport, makes it an ideal hub for global trade and a well-integrated business setup solution provider. Additionally, its access from major domestic and national highways, offers its tenants seamless connectivity to other emirates.