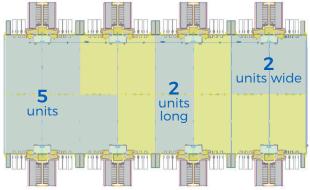

Ideal Unit Sizes suitable for logistics, light manufacturing and trading 187 units from 350 sqm to 2,000 sqm Total leasable space 137,000 sqm

Modern specifications

Height, power and floor

capacity suitable for logistics

## The most versatile offer from Jafza

Our multi-tenant facility offers unparalleled flexibility for businesses of all sizes. With up to 187 modular units, we can customize your space to perfectly match your needs - from small storage units to large-scale logistics operations. Enjoy the freedom to design your ideal layout and easily adapt as your business grows.