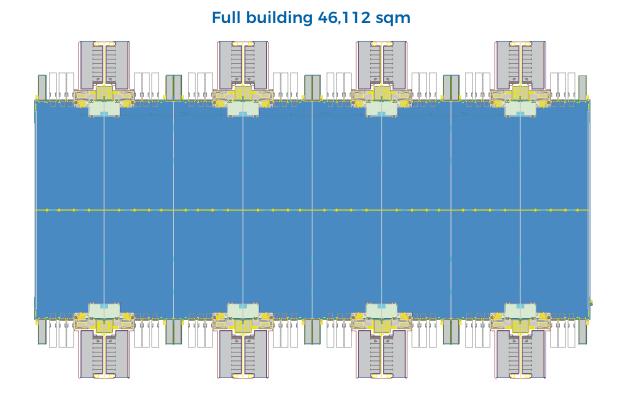

#### **Total leasable space** Area of 46,112 sqm

Flexibility to combine units

Up to 16 units with a combined ground and mezzanine floor area of 2,882 sqm each

**Cutting edge infrastructure** State-of-the-art infrastructure to fulfill

# Easy modular solutions to meet all your business needs

Our warehouses are designed to be flexible and can be configured in a variety of combinations, in terms of size and layout, to facilitate individual customer requirements.

- Rectangular modular units with flexible combination layouts.
- Customized solution offerings available upon request
- Racking options accommodating nearly 70,000 pallet positions per unit
- Chilled temperature storage (15-18C)
- Flooring systems to suit various activities
- Concept designs and fit-out