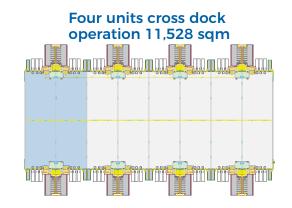

# International standard warehouses

Ideal unit sizes to meet all your business objectives

#### **Total leasable space** Area of 46,112 sqm

Flexibility to combine units

Up to 16 units with a combined ground and mezzanine floor area of 2,882 sqm each

**Cutting edge infrastructure** State-of-the-art infrastructure to fulfill

# Easy modular solutions to meet all your business needs

Our warehouses are designed to be flexible and can be configured in a variety of combinations, in terms of size and layout, to facilitate individual customer requirements.

- Rectangular modular units with flexible combination layouts.
- Customized solution offerings available upon request
- Racking options accommodating nearly 70,000 pallet positions per unit
- Chilled temperature storage (15-18C)
- Flooring systems to suit various activities
- Concept designs and fit-out