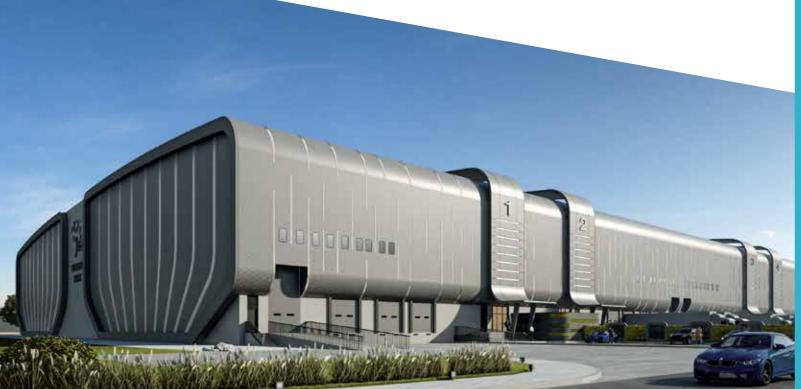

# International standard warehouses

Ideal unit sizes to meet all your business objectives

#### **Total leasable space** Area of 46,112 sqm

Flexibility to combine units

Up to 16 units with a combined ground and mezzanine floor area of 2,882 sqm each

**Cutting edge infrastructure** State-of-the-art infrastructure to fulfill

all your business needs.