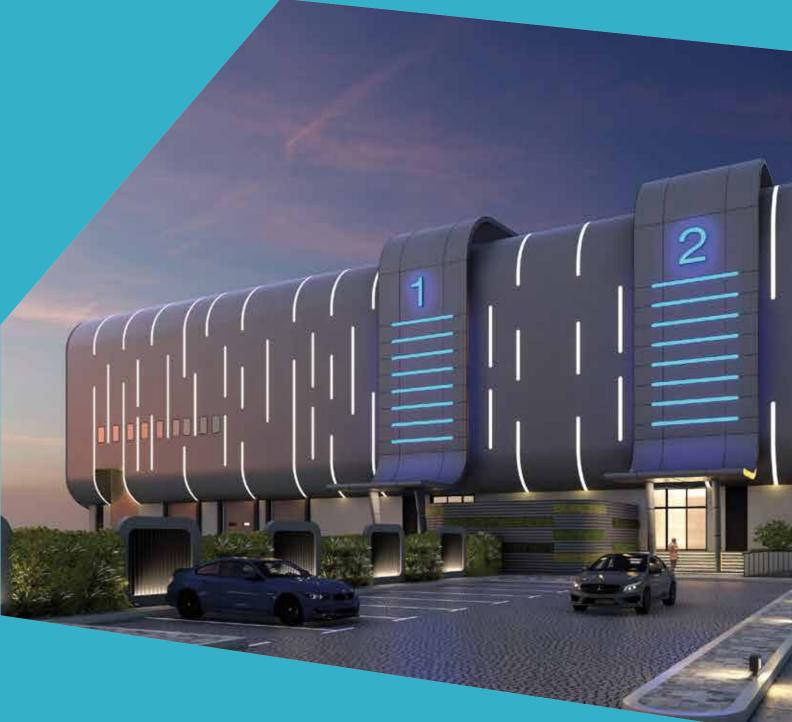

# **Outstanding facilities. Unbeatable benefits.**

Easy access Three loading bays and one level access per unit

**Reliable power supply** 200 kW power with provision for additional power requirements

Thermoregulation Temperature-controlled units maintained at 25 °C

# **Optimised features**

12.7 meter usable stacking height

Integrated fire alarm with sprinkler system

Skylights and sandwich panel insulation