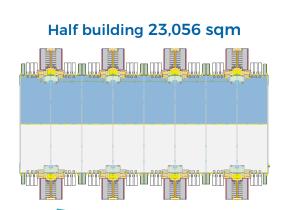

# International standard warehouses

Ideal unit sizes to meet all your business objectives

#### **Total leasable space** Area of 46,112 sqm

Flexibility to combine units

Up to 16 units with a combined ground and mezzanine floor area of 2,882 sqm each

**Cutting edge infrastructure** State-of-the-art infrastructure to fulfill

# Easy modular solutions to meet all your business needs

Our warehouses are designed to be flexible and can be configured in a variety of combinations, in terms of size and layout, to facilitate individual customer requirements.

- Rectangular modular units with flexible combination layouts.
- Customized solution offerings available upon request
- Racking options accommodating nearly 70,000 pallet positions per unit
- Chilled temperature storage (15-18C)
- Flooring systems to suit various activities
- Concept designs and fit-out