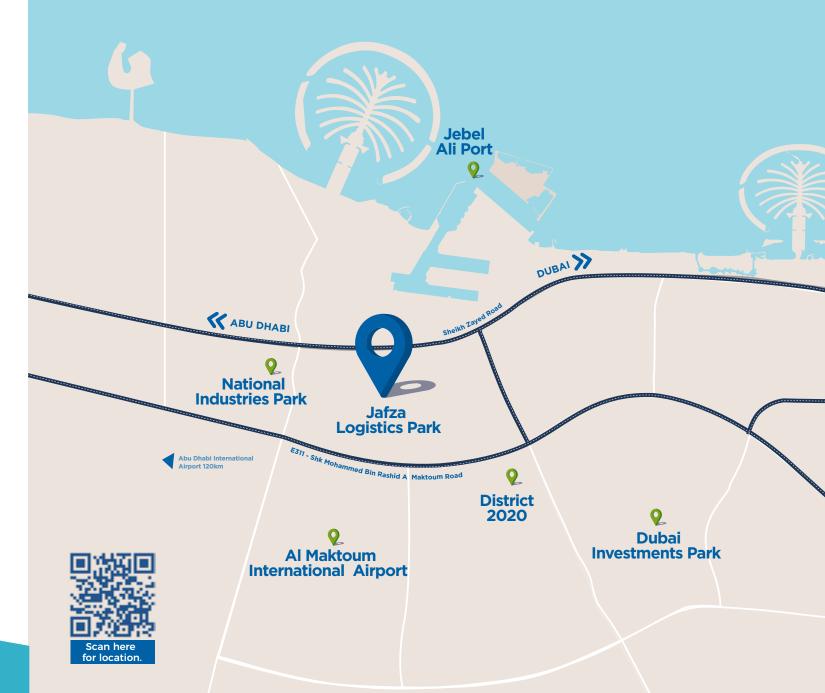

# Outstanding connectivity with easy access

Jafza's proximity to Jebel Ali Port, Al Maktoum International Airport, makes it an ideal hub for global trade and a well-integrated business setup solution provider. Additionally, its access from major domestic and national highways, offers its tenants seamless connectivity to other emirates.