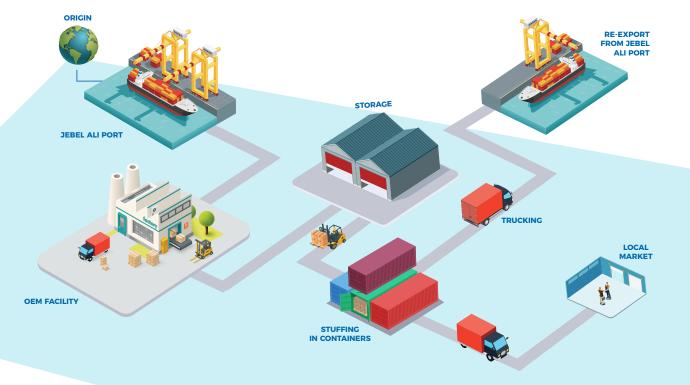

## **Spare Parts Manufacturer**

One of world largest OEMs of automotive wire harnesses, electrical and electronic components, with over 50,000 employees across 40 Locations setup an OEM plant in JAFZA.

Their choice of location allowed them to take advantage of Low manufacturing cost, ample labour force, customer friendly policies and faster connectivity using Jebel Ali Port.

Jebel Ali's integrated port and logistics ecosystem is a one-stop -shop for Automotive Trade