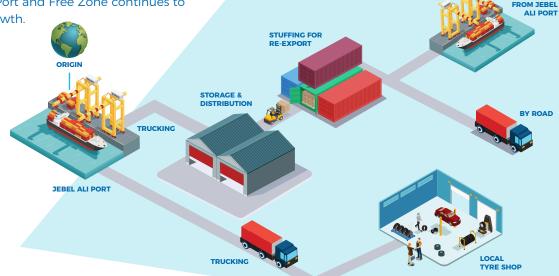

## **Tyres Distribution Hub**

One of the world's largest automotive major manufacturing tyres in 179 facilities across 25 countries, chose Dubai as their regional headquarter and distribution hub. With benefits offered by the ecosystem, regulatory environment and expertise, Jebel Ali Port and Free Zone continues to nurture industry growth.