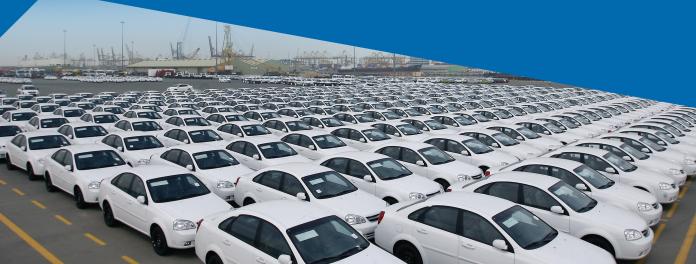

## Dubai - Facilitating **AUTOMOTIVE LOGISTICS**

AED 92 Bn auto trade and growing, Dubai is strategically located to cater to the key growing automotive markets of Africa and Middle East.

Jebel Ali Port is the hub to serve the wider region consumer market of 3.5 Billion people, with almost daily network connections to key ports.

With JAFZA being home to 600+ companies from 70 countries, almost AED 39 Bn through JAFZA in 2020, comprising of products ranging from automobiles, parts, tyres and accessories.

RORO HANDLING FACILITY 13 BERTHS